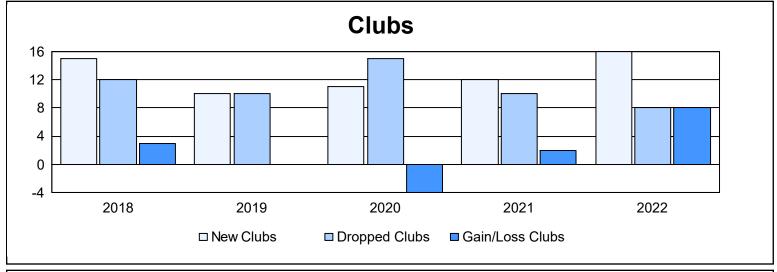

| Year      | New<br>Clubs | Dropped<br>Clubs | Gain/<br>Loss<br>Clubs | New<br>Members | Charter<br>Members | Reinstate<br>Members | Transfer<br>Members | Total<br>Member<br>Added | Total<br>Members<br>Dropped | Gain/<br>Loss<br>Members |
|-----------|--------------|------------------|------------------------|----------------|--------------------|----------------------|---------------------|--------------------------|-----------------------------|--------------------------|
| 2017-2018 | 15           | 12               | 3                      | 4,167          | 587                | 160                  | 95                  | 5,009                    | 4,758                       | 251                      |
| 2018-2019 | 10           | 10               | 0                      | 4,118          | 433                | 188                  | 50                  | 4,789                    | 5,051                       | -262                     |
| 2019-2020 | 11           | 15               | -4                     | 3,460          | 410                | 107                  | 61                  | 4,038                    | 5,195                       | -1,157                   |
| 2020-2021 | 12           | 10               | 2                      | 2,800          | 421                | 129                  | 37                  | 3,387                    | 4,567                       | -1,180                   |
| 2021-2022 | 16           | 8                | 8                      | 2,928          | 533                | 101                  | 56                  | 3,618                    | 3,770                       | -152                     |
| Average   | 13           | 11               | 2                      | 3,495          | 477                | 137                  | 60                  | 4,168                    | 4,668                       | -500                     |