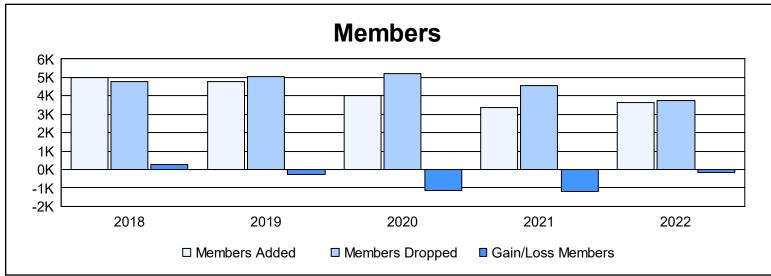

| Year      | New<br>Clubs | Dropped<br>Clubs | Gain/<br>Loss<br>Clubs | New<br>Members | Charter<br>Members | Reinstate<br>Members | Transfer<br>Members | Total<br>Member<br>Added | Total<br>Members<br>Dropped | Gain/<br>Loss<br>Members |
|-----------|--------------|------------------|------------------------|----------------|--------------------|----------------------|---------------------|--------------------------|-----------------------------|--------------------------|
| 2017-2018 | 15           | 12               | 3                      | 4,167          | 587                | 160                  | 95                  | 5,009                    | 4,758                       | 251                      |
| 2018-2019 | 10           | 10               | 0                      | 4,118          | 433                | 188                  | 50                  | 4,789                    | 5,051                       | -262                     |
| 2019-2020 | 11           | 15               | -4                     | 3,460          | 410                | 107                  | 61                  | 4,038                    | 5,195                       | -1,157                   |
| 2020-2021 | 12           | 10               | 2                      | 2,800          | 421                | 129                  | 37                  | 3,387                    | 4,567                       | -1,180                   |
| 2021-2022 | 16           | 8                | 8                      | 2,928          | 533                | 101                  | 56                  | 3,618                    | 3,770                       | -152                     |
| Average   | 13           | 11               | 2                      | 3,495          | 477                | 137                  | 60                  | 4,168                    | 4,668                       | -500                     |